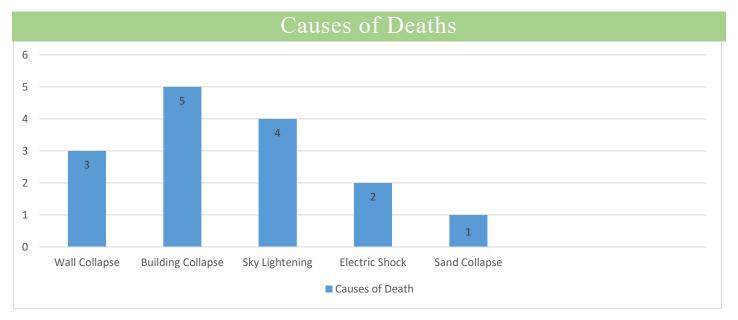

#### Causalities and Injuries (Last 24 hours)

| Sr. No. | District |   | Death | ıs |   | Remarks  |
|---------|----------|---|-------|----|---|----------|
|         |          | M | F     | C  | T | Remai Ks |
| 01      | -        | - | -     | -  | 4 | -        |
|         | Total    | - | -     | -  | - |          |