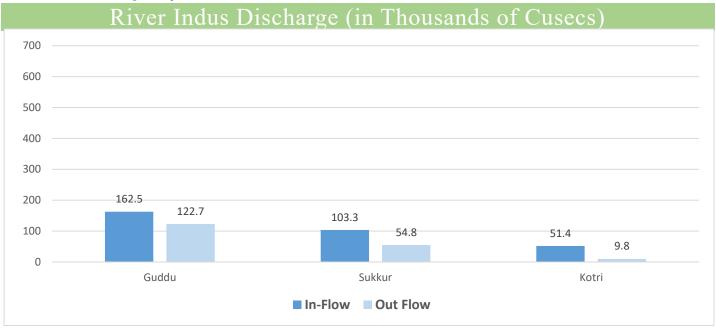

Source: Pakistan Meteorological Department.

Source: Pakistan Meteorological Department - Flood Forecasting Division (FFD) - Bulletin No. B-021/25 Dated 05th July, 2025 11:30 (PST)