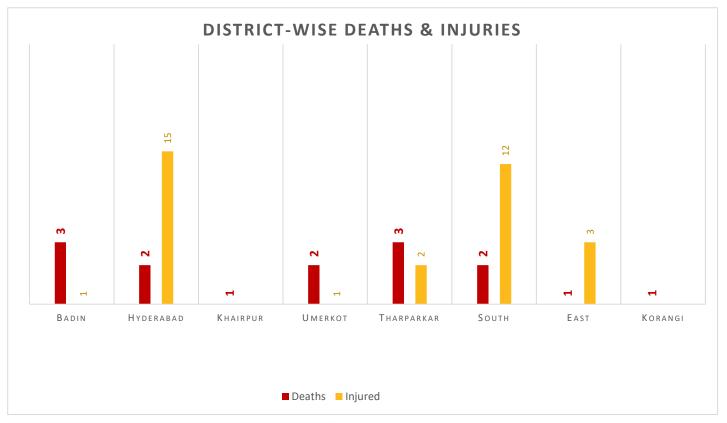

#### Cumulative Causalities – Deaths / Injuries (25-06-2025 to 05-07-2025)

Deaths & Injuries Data Source: Concerned Deputy Commissioners.

| Sr. |                |      |       |     | Livestock P | erished |                 |       |
|-----|----------------|------|-------|-----|-------------|---------|-----------------|-------|
| No. | District       | Goat | Sheep | Cow | Buffalo     | Camel   | Other<br>Animal | Total |
| 01  | Tharparkar     | 44   | -     | =   | =           | =       | -               | 44    |
| 02  | Mirpurkhas     | -    | -     | -   | -           | 10      | -               | 10    |
| 03  | Tando Allahyar | -    | -     | -   | 3           | -       | -               | 3     |
| 04  | Sukkur         | 1    |       |     |             |         |                 | 1     |
|     | Total          | 45   | 0     | 0   | 3           | 10      | 0               | 58    |