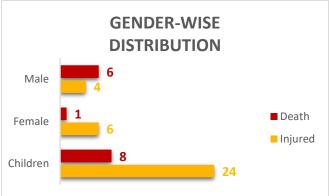

#### Cumulative Causalities – Deaths / Injuries (25-06-2025 to 05-07-2025)

Deaths & Injuries Data Source: Concerned Deputy Commissioners.

| Sr. |                |      |       |     | Livestock P | erished |                 |       |
|-----|----------------|------|-------|-----|-------------|---------|-----------------|-------|
| No. | District       | Goat | Sheep | Cow | Buffalo     | Camel   | Other<br>Animal | Total |
| 01  | Tharparkar     | 44   | -     | =   | =           | =       | -               | 44    |
| 02  | Mirpurkhas     | -    | -     | -   | -           | 10      | -               | 10    |
| 03  | Tando Allahyar | -    | -     | -   | 3           | -       | -               | 3     |
| 04  | Sukkur         | 1    |       |     |             |         |                 | 1     |
|     | Total          | 45   | 0     | 0   | 3           | 10      | 0               | 58    |