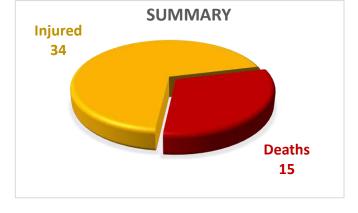

#### Cumulative Causalities – Deaths / Injuries (25-06-2025 to 05-07-2025)

Deaths & Injuries Data Source: Concerned Deputy Commissioners.

| Sr. |                |      |       |     | Livestock P | erished |                 |       |
|-----|----------------|------|-------|-----|-------------|---------|-----------------|-------|
| No. | District       | Goat | Sheep | Cow | Buffalo     | Camel   | Other<br>Animal | Total |
| 01  | Tharparkar     | 44   | -     | =   | =           | =       | -               | 44    |
| 02  | Mirpurkhas     | -    | -     | -   | -           | 10      | -               | 10    |
| 03  | Tando Allahyar | -    | -     | -   | 3           | -       | -               | 3     |
| 04  | Sukkur         | 1    |       |     |             |         |                 | 1     |
|     | Total          | 45   | 0     | 0   | 3           | 10      | 0               | 58    |